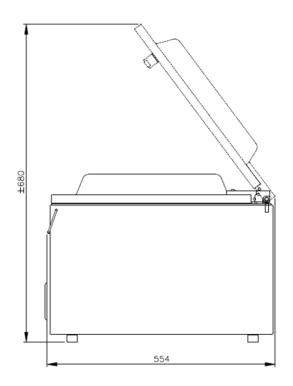

# **DIMENSIONS**

In mm

OUTER DIMENSIONS
Jumbo 30

| Model                      | Dimensions (mm)                        |                      |                  |                            |               |                |
|----------------------------|----------------------------------------|----------------------|------------------|----------------------------|---------------|----------------|
|                            | Chamber<br>(usable space)<br>L x W x H | Machine<br>L x W x H | Voltage*<br>(Hz) | Pump<br>capacity<br>(m³/h) | Power<br>(kW) | Weight<br>(kg) |
| Jumbo 30                   | 370 x 350 x 150                        | 554 x 450 x 365      | 230V-1-50        | 8                          | 0,4 kW        | 44             |
| * Other voltages available |                                        |                      |                  |                            |               |                |