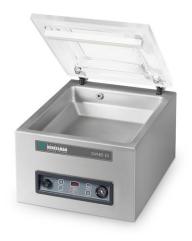

#### **DESCRIPTION**

The robust, stainless steel Jumbo 30 vacuum packaging machine is standard equipped with a Busch vacuum pump and Time control with a 1 program memory. This table-top model complies with CE standards.

#### **FEATURES**

- Standard with 1 seal bar (front): 350 mm
- Standard double seal (two wires).
- Optional without extra costs: Cut-off/Wide seal
- Seal bars easily removable for cleaning and maintenance purposes
- Pump capacity: 8 m<sup>3</sup>/h Busch vacuum pump
- Pump maintenance and cleaning program
- Machine cycle: 25-60 sec
- Standard Time control with a 1 program memory
- Deep drawn stainless steel vacuum chamber
- Stainless steel exterior and transparent lid
- Comes with insert plate for a faster cycle and product adjustment