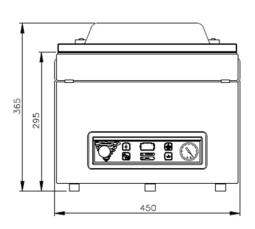

# **DIMENSIONS**

In mm

OUTER DIMENSIONS
Jumbo 30

| Model                      | Dimensions (mm)                        |                      |                  |                            |               |                |
|----------------------------|----------------------------------------|----------------------|------------------|----------------------------|---------------|----------------|
|                            | Chamber<br>(usable space)<br>L x W x H | Machine<br>L x W x H | Voltage*<br>(Hz) | Pump<br>capacity<br>(m³/h) | Power<br>(kW) | Weight<br>(kg) |
| Jumbo 30                   | 370 x 350 x 150                        | 554 x 450 x 365      | 230V-1-50        | 8                          | 0,4 kW        | 44             |
| * Other voltages available |                                        |                      |                  |                            |               |                |